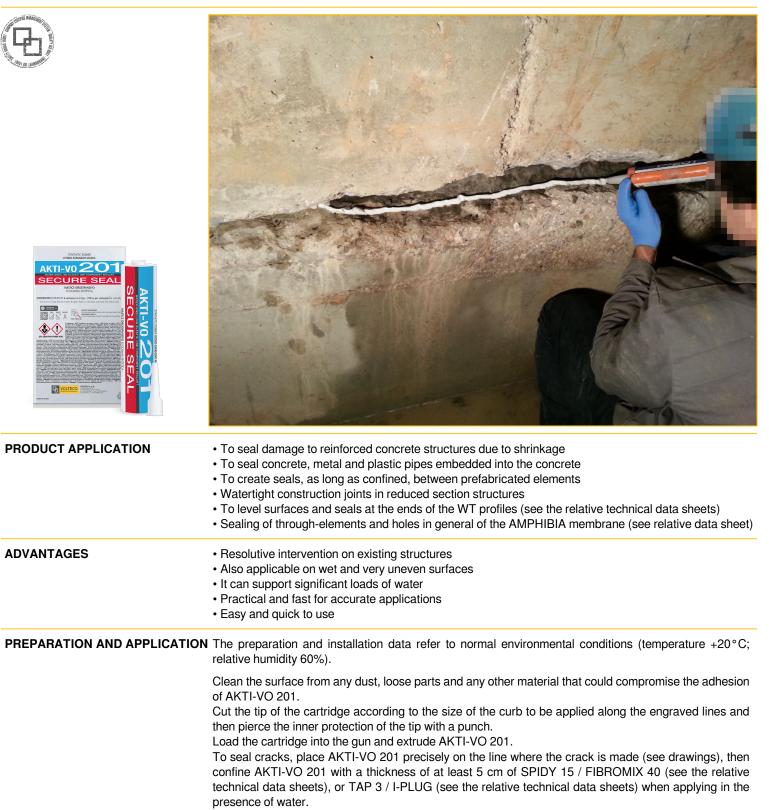

## **PRODUCT DESCRIPTION**

AKTI-VO 201 is a high-performance hydro-expansive mastic for definitively sealing and waterproofing penetrations and cracks in general.

It is the most effective, resolutive solution, through direct intervention on the water flow point.

## References available at www.volteco.com

| PACKAGING AND STORAGE                    | Cartuccia da 310 cc.<br>The products must be stored in a dry place protected from sun and humidity.                                                                                                                                                                                                                                                                                                                                                                                                                                                                                                                                       |        |  |
|------------------------------------------|-------------------------------------------------------------------------------------------------------------------------------------------------------------------------------------------------------------------------------------------------------------------------------------------------------------------------------------------------------------------------------------------------------------------------------------------------------------------------------------------------------------------------------------------------------------------------------------------------------------------------------------------|--------|--|
| CONSUMPTION AND YIELD                    | AKTI-VO 201 cartridge produces a 3.10 m seal (10x10 mm).                                                                                                                                                                                                                                                                                                                                                                                                                                                                                                                                                                                  |        |  |
| PHYSICAL AND TECHNICAL<br>SPECIFICATIONS |                                                                                                                                                                                                                                                                                                                                                                                                                                                                                                                                                                                                                                           |        |  |
| Specification                            | Values                                                                                                                                                                                                                                                                                                                                                                                                                                                                                                                                                                                                                                    |        |  |
| Appearance                               | white color mastic                                                                                                                                                                                                                                                                                                                                                                                                                                                                                                                                                                                                                        |        |  |
| Specific weight                          | > 1 g/cc                                                                                                                                                                                                                                                                                                                                                                                                                                                                                                                                                                                                                                  |        |  |
| Volumetric expansion in water            | > 100%                                                                                                                                                                                                                                                                                                                                                                                                                                                                                                                                                                                                                                    |        |  |
| Polymerization (at +20 °C, 60% R.H.)     | < 10 hours                                                                                                                                                                                                                                                                                                                                                                                                                                                                                                                                                                                                                                |        |  |
| Water tightness                          | 1 atm                                                                                                                                                                                                                                                                                                                                                                                                                                                                                                                                                                                                                                     |        |  |
| Parameters verified by third parties     | Certifying body                                                                                                                                                                                                                                                                                                                                                                                                                                                                                                                                                                                                                           | Values |  |
| Hydraulic seal on 5 mm crack             | MFPA Leipzig GmbH                                                                                                                                                                                                                                                                                                                                                                                                                                                                                                                                                                                                                         | 5 Bar  |  |
|                                          | The quoted data are obtained in a laboratory at +20 °C and 60% RH.                                                                                                                                                                                                                                                                                                                                                                                                                                                                                                                                                                        |        |  |
| SAFETY                                   | Appropriate training is required before industrial or professional use.<br>Refer to the related Safety Data Sheet.                                                                                                                                                                                                                                                                                                                                                                                                                                                                                                                        |        |  |
| COPYRIGHT                                | © Copyright Volteco S.p.A All rights reserved.<br>Information, images and text found in this document are exclusive property of Volteco S.p.A.<br>They may change anytime without prior notice.<br>Updated versions of this and other documentation (specification, brochure, other) are on<br>www.volteco.com.<br>In case of translation text may contain technical and linguistic inaccuracies.                                                                                                                                                                                                                                         |        |  |
| LEGAL NOTES                              | Note for buyer/installer:<br>This document prepared by Volteco S.p.A. is provided as an aid and guideline for the buyer/installer.<br>This does not take into consideration the details of each single operational context, for which Volteco<br>S.p.A. will not be held liable.<br>This does not change and does not extend the obligations of Volteco S.p.A.<br>It may vary and the installer is therefore required to update his/her information prior to each application<br>by referring to www.volteco.com.<br>The above clarifications extend to the pre-post-sales technical/commercial information of the<br>commercial network. |        |  |