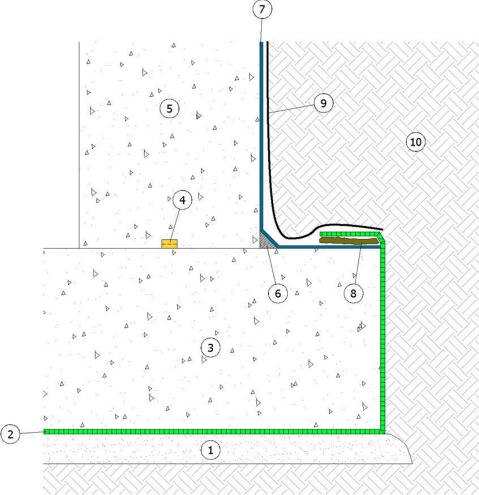

## **Construction joint - VOLGRIP - PLASTIVO**

| Field                                                                                          | Underground waterproofing               |
|------------------------------------------------------------------------------------------------|-----------------------------------------|
| Type of work                                                                                   | Reinforced concrete                     |
| Boundary conditions                                                                            | Aquifer                                 |
| Construction                                                                                   | New                                     |
| Excavation type                                                                                | Free                                    |
| Type of material(s)                                                                            | HYDRO-REACTIVE SYSTEM - PLASTIVO SYSTEM |
| Sequence of installation                                                                       | Before pouring concrete                 |
| Level of risk                                                                                  | High                                    |
| Type of protection                                                                             | Waterproofing barrier                   |
| 1. Lean concrete                                                                               | 2. VOLGRIP                              |
| <i>3.</i> RC raft foundation suitable to withstand hydraulic pressures and exempt from defects | 4. WT                                   |
| 5. RC raft foundation suitable to withstand hydraulic pressures and exempt from defects        | 6. Fillet with SPIDY 15                 |
| 7. PLASTIVO                                                                                    | 8. AKTI-VO BS                           |
| 9. Element for protection or separation                                                        | 10. Well compacted soil without voids   |
|                                                                                                |                                         |

PLEASE NOTE: The overlap of Volgrip has to be minumum 25 cm far from every construction joint. PLEASE NOTE: The waterproofing systems must be installed continuously all along the whole structure subjected to intervention and up till the ground level, keeping the continuity between all waterproofed surfaces, horizontal and vertical; any kind of joint, penetration and every possible crack must be sealed with suitable VOLTECO systems, applied in continuity with one another (see VOLTECO technical data sheets), in order to avoid any chance of seepage. The structures must be suitable to withstand hydraulic pressures and every kind of load that they will undergo.